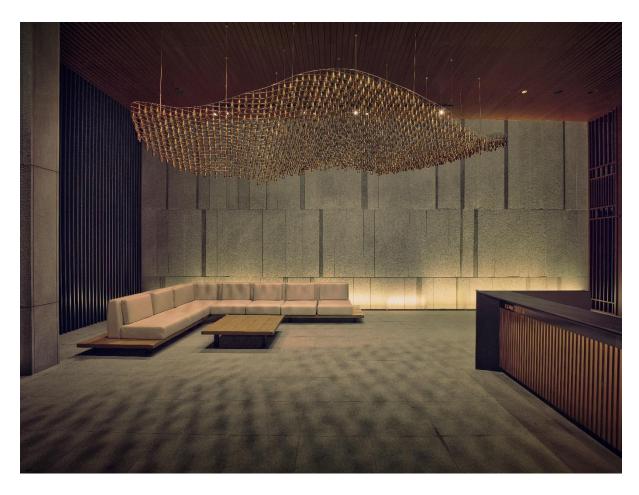

LEARN MORE

Being part of the luxury development Kopar at Newton, developed by CEL Newton Pte Ltd with interiors by ADDP Architect, Million Lighting was appointed to supply and install the exquisite Droplet Chandelier Light in the clubhouse. This elegant centrepiece elevates the space with a warm and sophisticated glow, complementing the refined atmosphere of the project.

The clubhouse at Kopar at Newton showcases an infinite elegance, designed to offer residents a luxurious yet welcoming comfort. The installation of the Droplet Chandelier Light by Million Lighting brings the space to life — its shimmering presence adds a dynamic sense of movement and warmth, making the entire environment truly captivating.