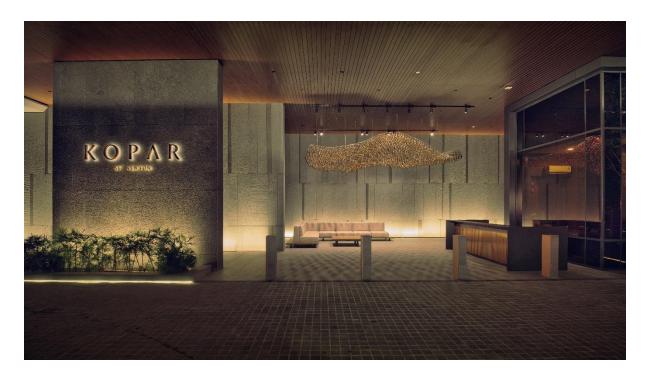

## **SINGAPORE**

Kopar at Newton is a luxurious condominium featuring 378 exclusive residential units across two 23-storey towers. The development is highlighted by its stunning copper-inspired façade, offering a blend of modern elegance and warmth. With a wide range of premium amenities, including a hydrotherapy pool, gourmet clubhouse, fitness centre, and a private massage room, Kopar at Newton provides an exceptional living experience. Located just minutes from Newton MRT Station, residents enjoy seamless access to the Central Business District, Orchard Road, and reputable schools, making it an ideal choice for both families and investors.

LEARN MORE

Being part of the luxury development Kopar at Newton, developed by CEL Newton Pte Ltd with interiors by ADDP Architect, Million Lighting was appointed to supply and install the exquisite Droplet Chandelier Light in the clubhouse. This elegant centrepiece elevates the space with a warm and sophisticated glow, complementing the refined atmosphere of the project.

The clubhouse at Kopar at Newton showcases an infinite elegance, designed to offer residents a luxurious yet welcoming comfort. The installation of the Droplet Chandelier Light by Million Lighting brings the space to life — its shimmering presence adds a dynamic sense of movement and warmth, making the entire environment truly captivating.