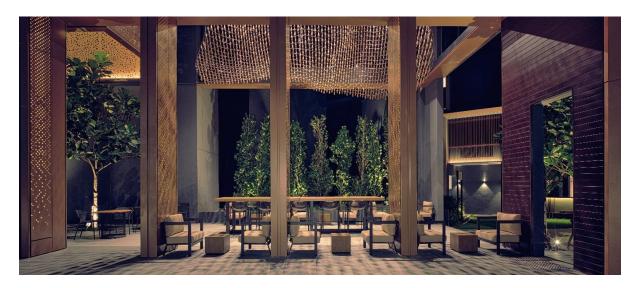

## **SINGAPORE**

Kopar at Newton is a luxurious condominium featuring 378 exclusive residential units across two 23-storey towers. The development is highlighted by its stunning copper-inspired façade, offering a blend of modern elegance and warmth. With a wide range of premium amenities, including a hydrotherapy pool, gourmet clubhouse, fitness centre, and a private massage room, Kopar at Newton provides an exceptional living experience. Located just minutes from Newton MRT Station, residents enjoy seamless access to the Central Business District, Orchard Road, and reputable schools, making it an ideal choice for both families and investors.

The clubhouse at Kopar at Newton showcases an infinite elegance, designed to offer residents a luxurious yet welcoming comfort. The installation of the Droplet Chandelier Light by Million Lighting brings the space to life — its shimmering presence adds a dynamic sense of movement and warmth, making the entire environment truly captivating.