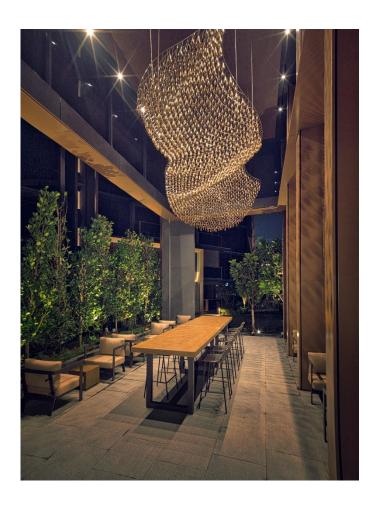

LEARN MORE

Being part of the luxury development Kopar at Newton, developed by CEL Newton Pte Ltd with interiors by ADDP Architect, Million Lighting was appointed to supply and install the exquisite Droplet Chandelier Light in the clubhouse. This elegant centrepiece elevates the space with a warm and sophisticated glow, complementing the refined atmosphere of the project.

The clubhouse at Kopar at Newton showcases an infinite elegance, designed to offer residents a luxurious yet welcoming comfort. The installation of the Droplet Chandelier Light by Million Lighting brings the space to life — its shimmering presence adds a dynamic sense of movement and warmth, making the entire environment truly captivating.