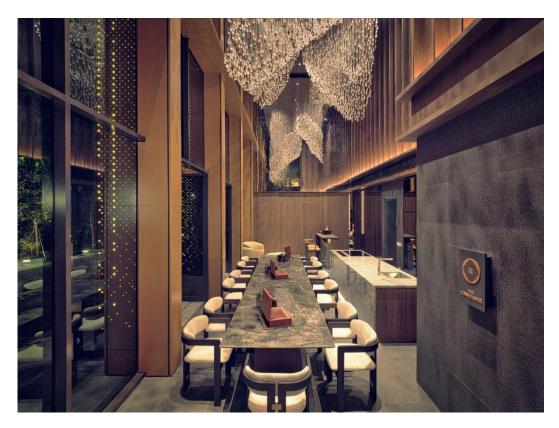

LEARN MORE

Being part of the luxury development Kopar at Newton, developed by CEL Newton Pte Ltd with interiors by ADDP Architect, Million Lighting was appointed to supply and install the exquisite Droplet Chandelier Light in the clubhouse. This elegant centrepiece elevates the space with a warm and sophisticated glow, complementing the refined atmosphere of the project.

The clubhouse at Kopar at Newton showcases an infinite elegance, designed to offer residents a luxurious yet welcoming comfort. The installation of the Droplet Chandelier Light by Million Lighting brings the space to life — its shimmering presence adds a dynamic sense of movement and warmth, making the entire environment truly captivating.