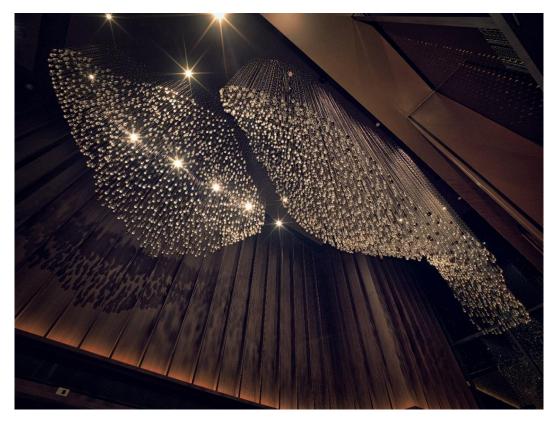

LEARN MORE

Being part of the luxury development Kopar at Newton, developed by CEL Newton Pte Ltd with interiors by ADDP Architect, Million Lighting was appointed to supply and install the exquisite Droplet Chandelier Light in the clubhouse. This elegant centrepiece elevates the space with a warm and sophisticated glow, complementing the refined atmosphere of the project.

The clubhouse at Kopar at Newton showcases an infinite elegance, designed to offer residents a luxurious yet welcoming comfort. The installation of the Droplet Chandelier Light by Million Lighting brings the space to life — its shimmering presence adds a dynamic sense of movement and warmth, making the entire environment truly captivating.